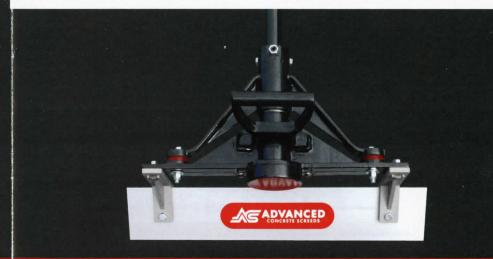

### **CAPABILITIES & FEATURES**

- Adjustable T-BAR handle provides maximum control
- Effectively drives up to a 20 ft.
   Equilateral Triangle Screed Bar
- ✓ Screeds 2 in. to 9 in. slumps
- Does not ride up over thick concrete
- Compacts up to 18 in. thickness as it screeds
- ✓ Honda GX35 four stroke engine
- Heavy duty clutch, bearings, and drive shaft

- Suspension design reduces vibration to the operator while achieving maximum effect to the concrete surface
- Sealed bearings, eccentric weight and drive shafts
- Heavy duty stainless steel structural shaft housing
- ✓ Premium powder coating
- ✓ Extremely low maintenance
- Easy Equilateral Triangle Screed Bar disconnect for changes and transport