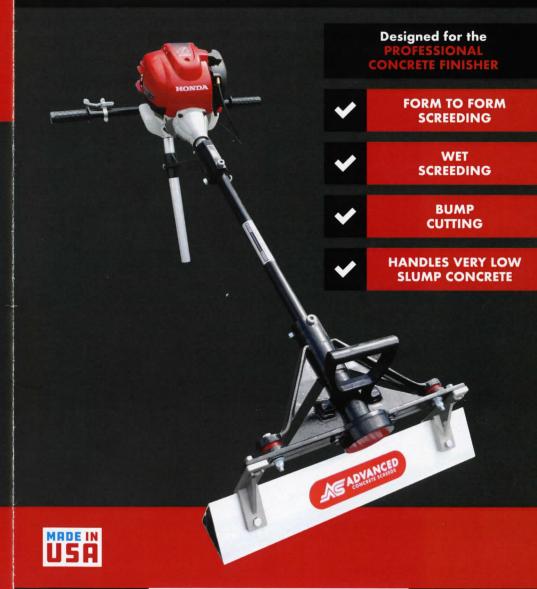

### **CAPABILITIES & FEATURES**

- Adjustable T-BAR handle provides maximum control
- Effectively drives up to a 20 ft.
   Equilateral Triangle Screed Bar
- ✓ Screeds 2 in. to 9 in. slumps
- Does not ride up over thick concrete
- Compacts up to 18 in. thickness as it screeds
- ✓ Honda GX35 four stroke engine
- Heavy duty clutch, bearings, and drive shaft

- Suspension design reduces vibration to the operator while achieving maximum effect to the concrete surface
- Sealed bearings, eccentric weight and drive shafts
- Heavy duty stainless steel structural shaft housing
- ✓ Premium powder coating
- ✓ Extremely low maintenance
- Easy Equilateral Triangle Screed Bar disconnect for changes and transport